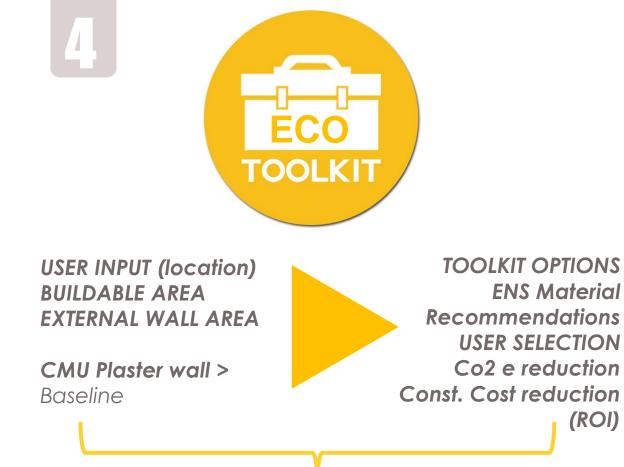

### EcoToolkit = ENS ENABLER

In conversation with BEEP India, to include Features of ENS that are easy to achieve at an early stage of any project.

Along with material recommendations, from ENS Database