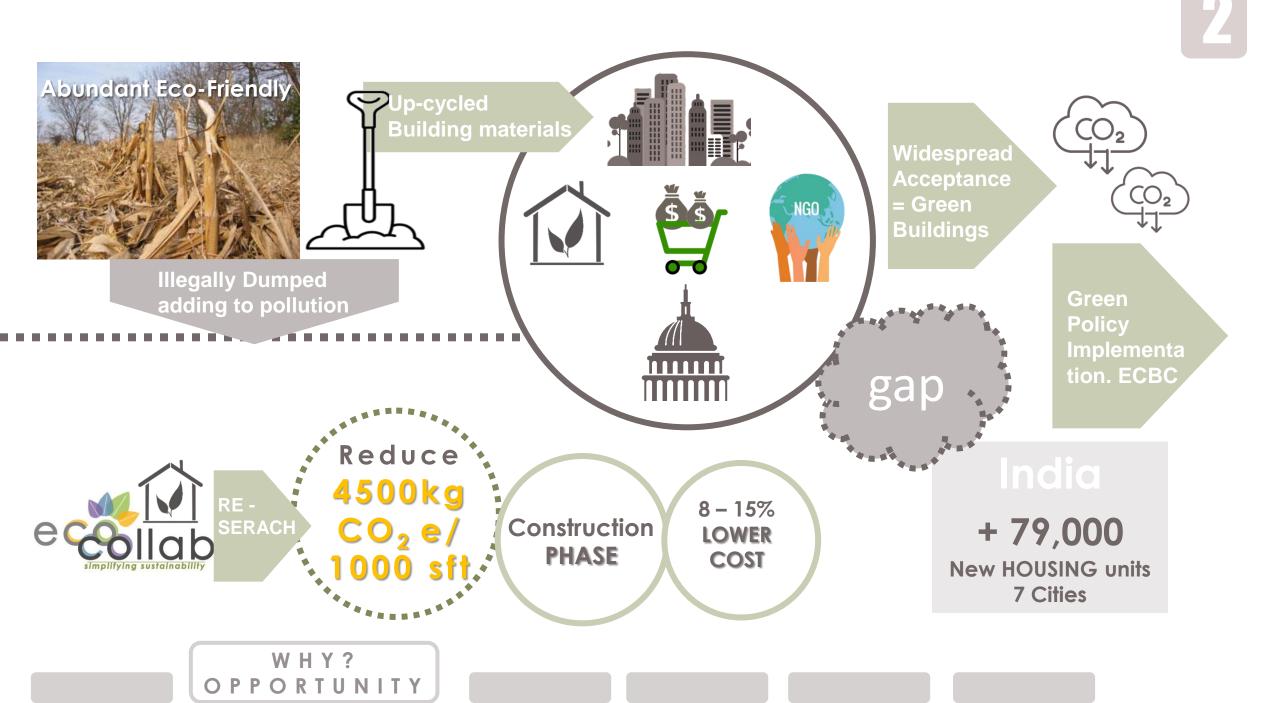

## CLIMATE IMPACT

5

**4500 kg** of  $CO_2$  e-reduction/ **1000 sft.** of built homes

NGO

Bangalore : 9,000 units/year 7 Cities : 79,000 units/year

At 80% MARK .. Would prevent **284 Million tons** of  $CO_2$  emissions in **2021** 